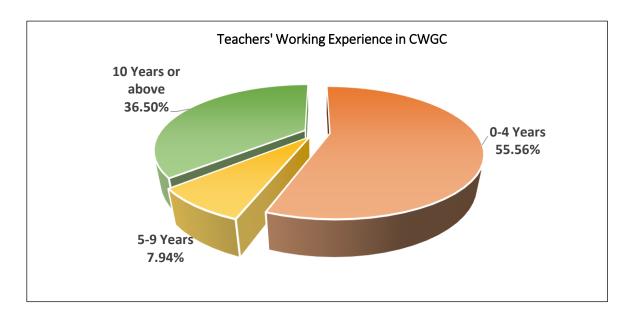

.5   |
| Physical Education                          | 4.7   |
| Others (Hall Assembly/Class Teacher Period) | 2.4   |

## I. Teaching Staff's Qualifications & Professional Development

Our teaching staff members, including holders of one PhD, 22 master and 40 bachelor degrees, are well-qualified and experienced. Moreover, all of our English and Putonghua teachers have either fulfilled the Language Proficiency Requirement or are exempted.

Our teachers were encouraged to acquire subject knowledge and prepare well for their teaching. In the academic year 2021-22, our teachers enrolled in various in-house and off-campus training courses with a total of 4100 hours (to the nearest 100). Some teachers also enhanced their professional training by pursuing master degrees in their subject areas.



### II. ACHIEVEMENTS & REFLECTION ON MAJOR CONCERNS

## **OPERATIONAL STRATEGIES**

Major Concern I: Pursuing Academic Excellence through Effective Teaching and Learning

#### **Achievements:**

- 1.1 For addressing the school's major concern 1, 3 targets were devised as follows:
  - Target 1: Enhancing the effectiveness of classroom teaching
  - Target 2: Equipping students with skills/habits/ attitude for effective learning
  - Target 3: Enhancing the School's English Environment
  - Generally, teachers agreed that the targets and strategies could address the school's major concern I.
- 1.2 For Target 1, over 85% of teachers agreed that their overall effectiveness in classroom teaching was enhanced via strategies like professional development, subject-based classroom teaching pedagogie