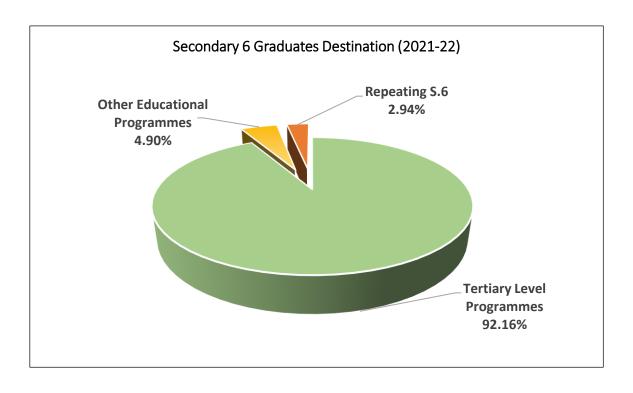

#### **B.** Graduates' Destinations

### Secondary 6 Graduates Destination (2021-2022)

|                              | % of Students | No. of Students |
|------------------------------|---------------|-----------------|
| Tertiary Level Programmes    | 92.16         | 94              |
| Other Educational Programmes | 4.90          | 5               |
| Repeating S.6                | 2.94          | 3               |
| Working                      | 0.00          | 0               |
|                              | 100           | 102             |