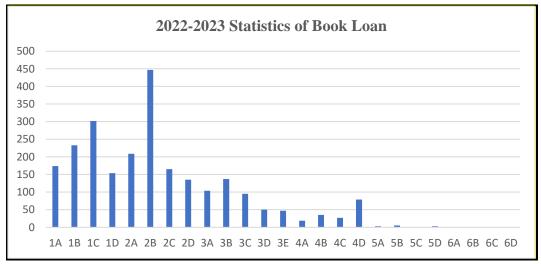

| 4B YIP HOI FEI                               |  |  |
|                                        |                                              |  |  |

2D CHEUNG ROCK

- 4B YIP HOI FEI
- 4C PANG LOK YA

- 3A AU LEONG YIN
- 3A YEUNG YUI KA
- 3A YU LAI YING
- 3D KO LONG HIN
- 3D LO HOI CHUN
- 3D CHAN CHEUK YEE
- 3D CHAN CHUNG YAN
- 3D FOK PAN YU
- 4A CHOW YUI YIN
- 4A MOK PUI KI
- 4A PENG SING NAM
- 4B CHU PUI HEI
- 4B LO TSZ FUNG
- 4B LEE NGA LAAM
- 4B TAM WING YI

## 4D WONG TSZ HO4D CHAN WAN CHI

- 4D CHAN WAN CI 5A LI HOI YUEN
- 5A LEE NIM YAN
- 5B HUI CHUN YI
- 5B WONG WAI LOK
- 5B FAN LOK CHING
- JD FAN LOK CHING
- 5B LI CHUN TING
- 5B TSUI KWOK WAI
- 5B YUNG TSZ CHING
- 5C CHOI HO MING
- 5C FUNG LOK MENG
- 5C NG TSZ WING
- 5D LAU PAN PAN

#### D. Students' Reading Habit



### VI. FINANCIAL SUMMARY

| 1                                               |                                                            | Income(\$)     | Expenditure(\$) |
|-------------------------------------------------|------------------------------------------------------------|----------------|-----------------|
| Financial B/F (Government Funds & School Funds) |                                                            | 9,358,389.81   |                 |
| I.                                              | Government Funds 1. School Specific                        |                |                 |
|                                                 | (a) Administration Grant/Revised Administration Grant      | 4,386,956.33   | 4,371,692.93    |
|