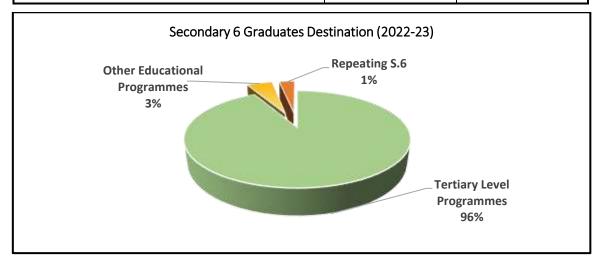

#### B. Graduates' Destinations

#### Secondary 6 Graduates Destination (2022-2023)

|                              | % of Students | No. of Students |
|------------------------------|---------------|-----------------|
| Tertiary Level Programmes    | 96            | 96              |
| Other Educational Programmes | 3             | 3               |
| Repeating S.6                | 1             | 1               |
| Employment                   | 0             | 0               |
| No data                      | -             | 1               |
|                              | 100           | 101             |