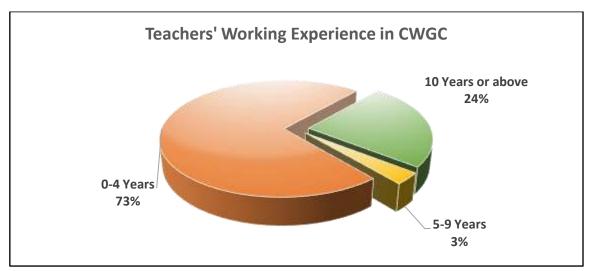

### I. Teaching Staff's Qualifications & Professional Development

Our teaching staff consists of highly qualified and experienced individuals. Among them, we have one staff member holding a PhD, 22 with master's degrees, and 39 with bachelor's degrees. In addition, all our English and Putonghua teachers have either fulfilled the Language Proficiency Requirement or have been exempted from it.

We prioritise the continuous development of our teachers' subject knowledge and teaching skills. In the academic year 2022-23, all our in-service teachers and newly joined teachers have successfully completed the designated professional training hours required by the Education Bureau. Furthermore, some teachers have chosen to further enhance their professional training by pursuing master's degrees in their respective subject areas.